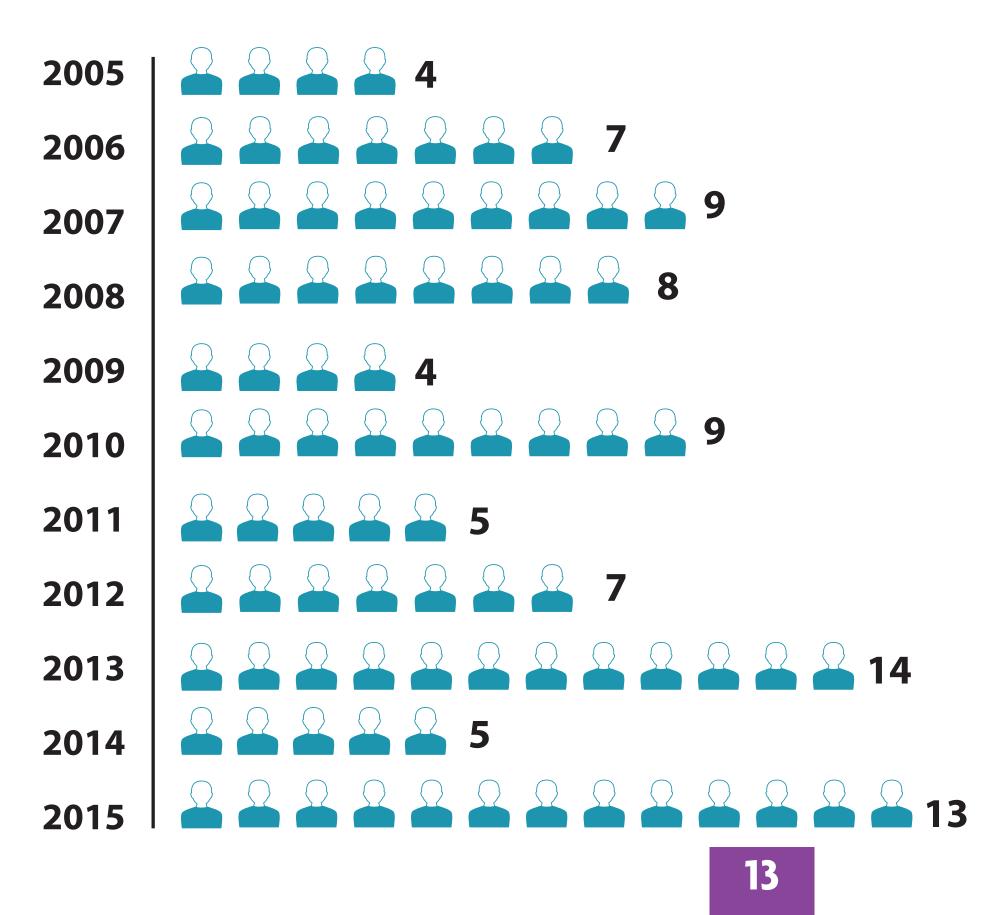

### **BYSTANDERS KILLED**

Another issue that is often far too common is that bystanders who are attempting to intervene in a dangerous domestic violence situation are also killed by a perpetrator. Often these citizens are attempting to help a victim yet are unfortunately killed in the process.

ON AVERAGE ARE KILLED IN

# **3 bystanders** ARIZONA EACH YEAR.