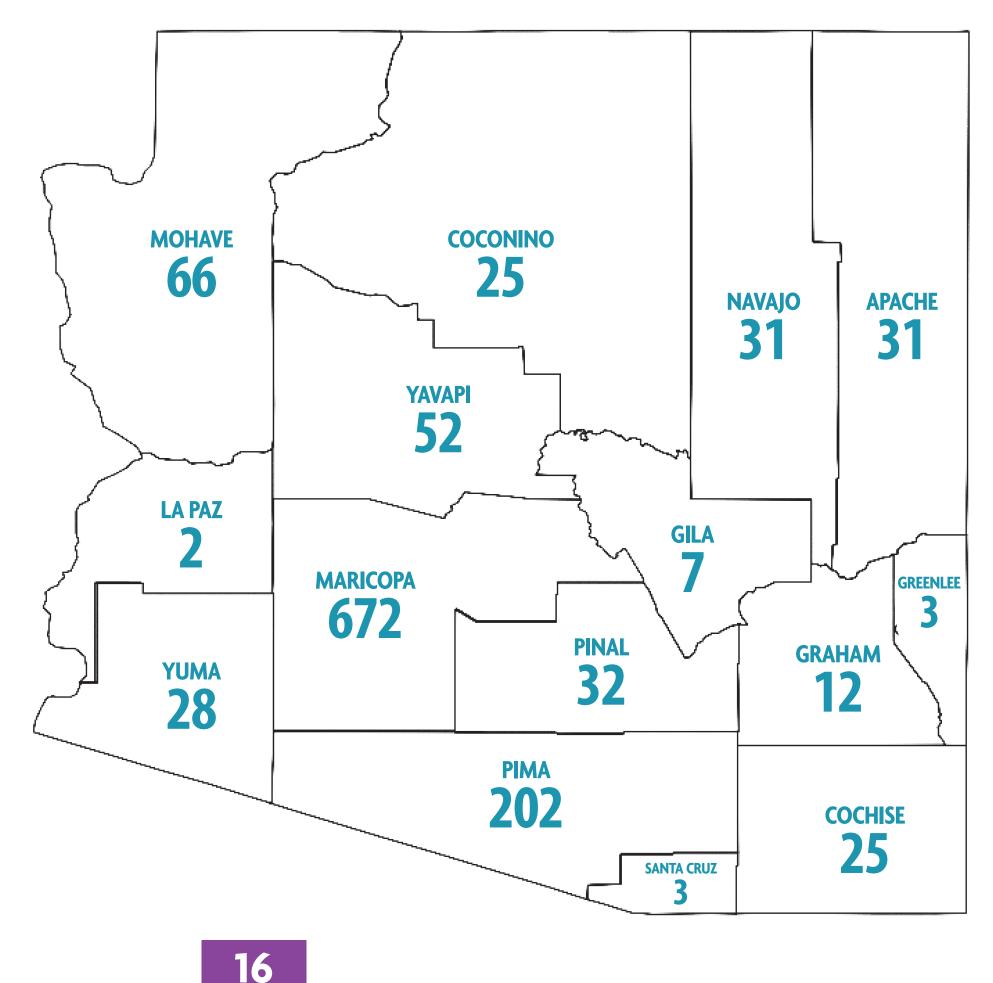

# **FATALITIES BY COUNTY**

Maricopa County and Pima County have the highest number of domestic violence related fatalities.

- Maricopa County accounted for approximately 56% of all domestic violence fatalities in Arizona.
- Pima County made up **17%** of all fatalities.
- All counties had at least one fatality.

Maricopa and Pima County have had more fatalities over the last decade then all the other counties combined.

IN 2014, FOR EVERY **58,724** RESIDENTS IN MARICOPA COUNTY, ONE RESIDENT WAS KILLED AS A RESULT OF DOMESTIC VIOLENCE.