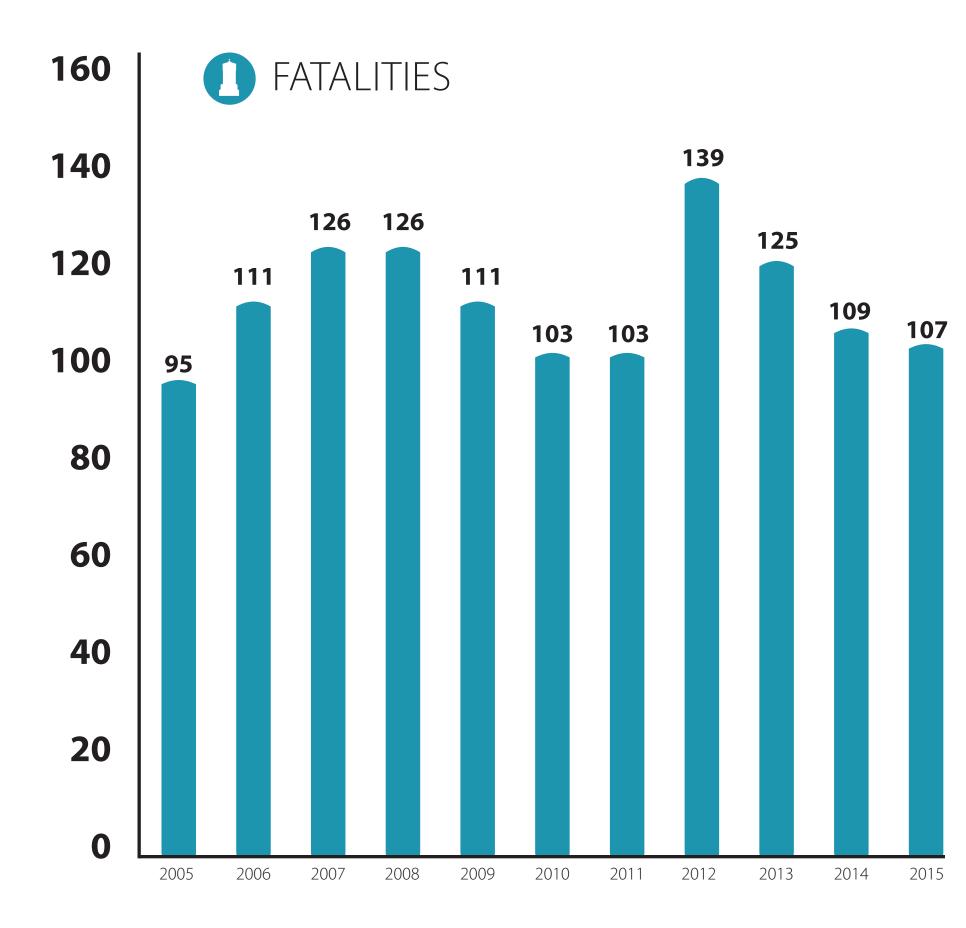

#### **FATALITIES BY YEAR**

• On average we see **105 fatalities** each year with the majority of the deaths per

 In 2012 we tracked 139 fatalities which was the highest of any year

• In 2005 we saw the fewest deaths but may be a result of lack of data collected