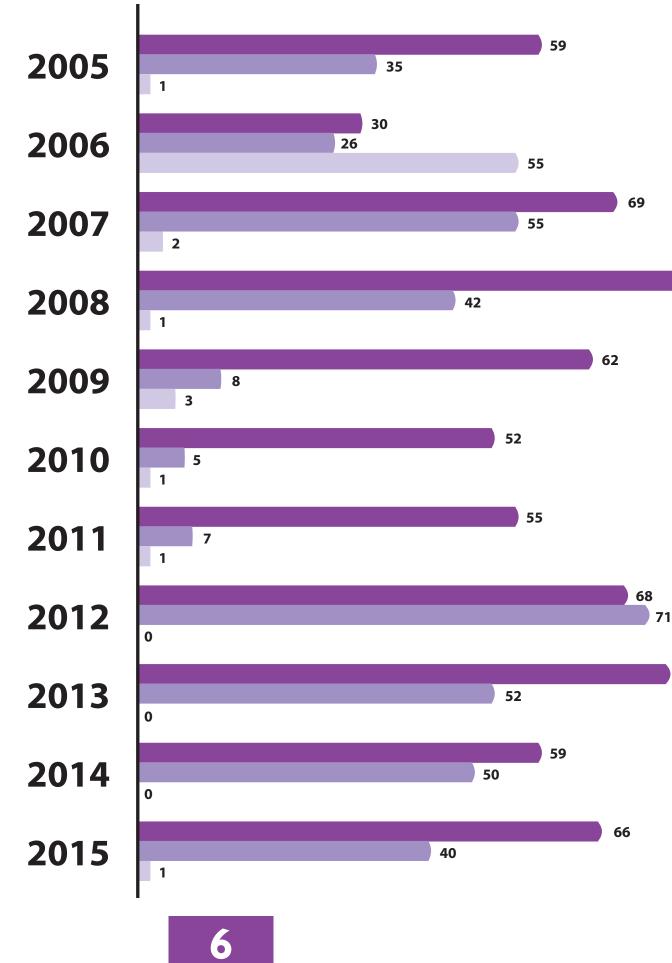

#### **FATALITIES BY YEAR**

• On average we see **105 fatalities** each year with the majority of the deaths per

 In 2012 we tracked 139 fatalities which was the highest of any year

• In 2005 we saw the fewest deaths but may be a result of lack of data collected

• On average, every three days a person in Arizona dies due to domestic