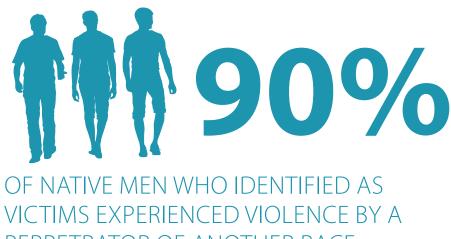

97%

OF NATIVE WOMEN WHO IDENTIFIED AS VICTIMS EXPERIENCED VIOLENCE BY A PERPETRATOR OF ANOTHER RACE

BY COMPARISON, 35% (FEMALE) AND 30% (MALE) OF NATIVE VICTIMS EXPERIENCED VIOLENCE BY A PERPETRATOR OF THEIR OWN RACE. (NIJ REPORT... WILL PROVIDE CITATION)