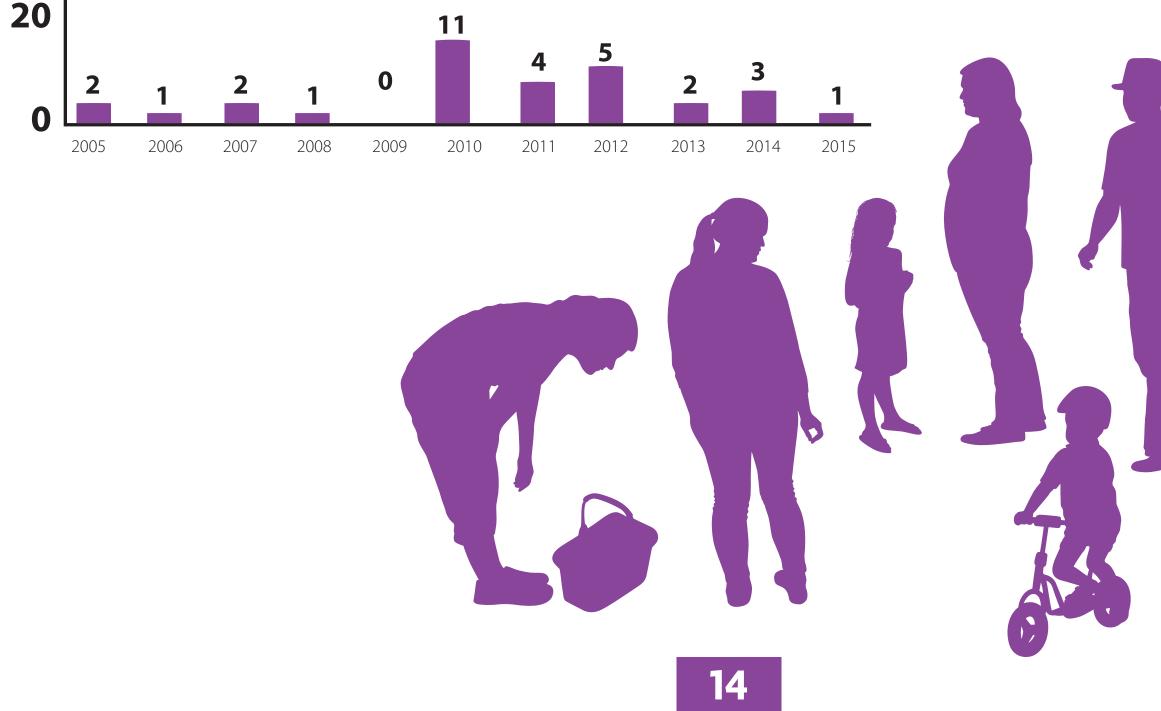

#### **FATALITIES BY YEAR**

• On average we see **105 fatalities** each year with the majority of the deaths per

 In 2012 we tracked 139 fatalities which was the highest of any year

• In 2005 we saw the fewest deaths but may be a result of lack of data collected

• On average, every three days a person in Arizona dies due to domestic